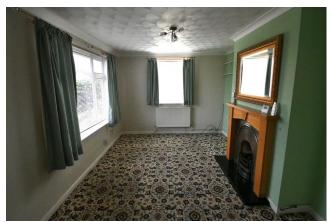

#### **Entrance Hall:**

Cupboard housing boiler for gas heating to radiators, loft access

**Lounge/Diner:** 15' 7" x 12' 0" (4.74m x 3.67m) Display coal effect fire in surround, double aspect with double glazed windows to front and side, radiator