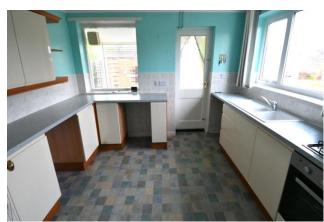

**Kitchen:** 12' 0" x 10' 0" (3.67m x 3.04m)

Sink and drainer with mixer tap, cupboard below, further range of eye and base units, work tops, fitted gas hob and oven, room for electrical appliances, double aspect with double glazed window to front and window and door to: