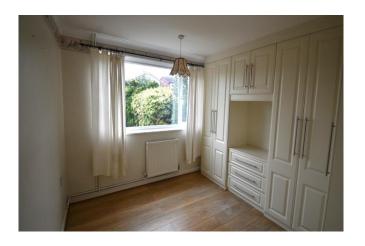

**Conservatory:** 12' 0" x 6' 10" (3.67m x 2.09m) Double glazed windows and door to rear

**Bedroom 1:** 10' 9" x 10' 4" (3.27m x 3.16m)

Range of built in wardrobes with drawers, double glazed window to rear, radiator

**Bedroom 2:** 10' 9" x 8' 3" (3.27m x 2.51m) Double glazed window to side, radiator

**Bedroom 3:** 7' 1" x 6' 5" (2.17m x 1.96m) Double glazed window to rear, radiator