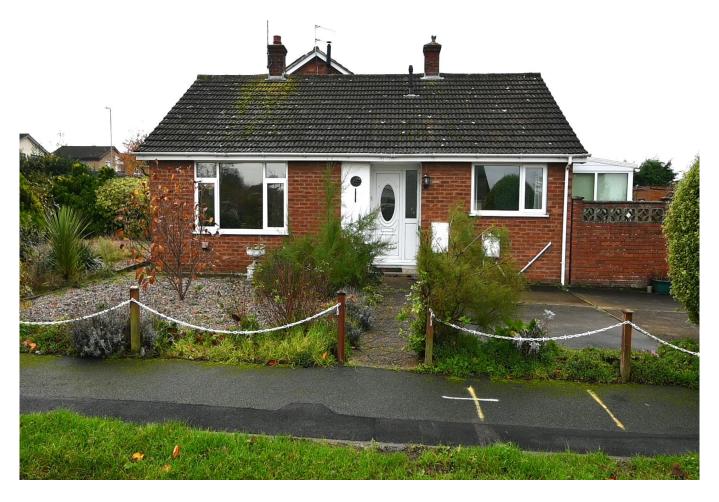

# PROPERTY DESCRIPTION:

A well presented 3 bedroom detached bungalow situated to the South of Lowestoft

**Conrad Close** Lowestoft NR33 8QA

### Front:

Shingle area, inset plants and shrubs, off street parking leading to:

# Garage:

Electric roller door

#### **Side Gardens:**

To one side of the property is a patio area, flower border . To the other a shingle area with inset plants  ${\bf r}$ 

Council Tax Band: C

EPC: D

WWW.EPC4U.COM

PLEASE NOTE – Shaws for themselves and for the Vendors of this property whose Agents they are, give notice that: These Particulars do not constitute any part of an offer or Contract. (2) All statements contained in these Particulars as to this property are made without responsibility on the part of Shaws of Lowestoft or the vendor. (3) None of those statements contained in these Particulars are to be relied on as statements or representatives of fact. (4) Any intending purchaser must satisfy himself by inspection or otherwise as to the correctness of each of the statements contained in these Particulars. (5) The Vendor does not make or give, and neither Shaws nor any person in their employment has any authority to make or give, any representation or warranty whatsoever in relation to this Property